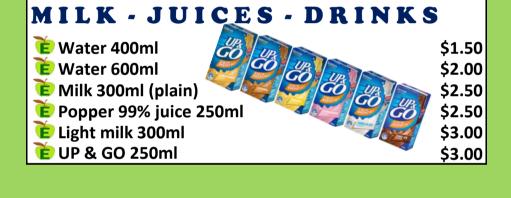

| SNACKS & FROZEN TREATS                               |             |
|------------------------------------------------------|-------------|
| E Plain or frozen 99% juice small cup                | <b>50</b> c |
| E Plain or frozen 99% juice-jelly small cup          | <b>50</b> c |
| E Custard small cup                                  | <b>50</b> c |
| E Plain or frozen 99% juice cup                      | \$1.00      |
| E Plain or frozen 99% juice-jelly cup                | \$1.00      |
| Frozen diced pineapple cup                           | \$1.00      |
| Frozen plain milk cup                                | \$1.00      |
| Frozen 99% quelch fruit juice sticks                 | \$1.00      |
| E Bread sticks x 4                                   | \$1.00      |
| <b>E</b> Custard cup                                 | \$1.00      |
| E Chocolate custard cup                              | \$1.50      |
| <b>E</b> Frozen orange wedges                        | \$1.50      |
| <b>E</b> Frozen mandarin wedges                      | \$1.50      |
| Frozen lite milk cup (chocolate, banana, strawberry) | \$1.50      |
| Frozen 99% nippy's juice cup                         | \$1.50      |
| E Sour snap sticks                                   | \$1.50      |
| E Frozen grapes cup                                  | \$2.00      |
| <b>E</b> Frozen watermelon cup                       | \$2.00      |
| 1 🛬                                                  | 40.00       |