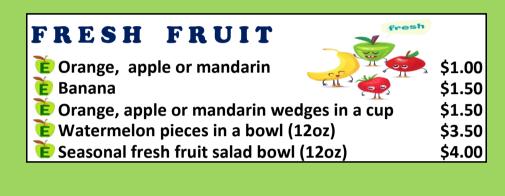

## BREAKFAST-RECESS & LUNCH sold at counter E Plain milk cup \$1.00 \$1.00 **E** Diced pineapple cup E Vegemite or jam or honey toast \$1.50 **E** Hot chocolate cup \$1.50 **E** Lite banana milk cup \$1.50 **E** Lite chocolate milk cup \$1.50 **E** Lite strawberry milk cup \$1.50 Fresh cut veggie cup \$1.50 Fresh grapes cup (seasonal) \$2.00 Fresh cut watermelon cup \$2.00 **E** Toasted cheese sub \$1.50 Toasted cheese & lean ham sub \$2.00 E Fresh diced fruit cup \$2.00 **E** Tabouleh cup \$2.00 E Corn flakes bowl \$2.50 Pancakes x2 with honey \$2.50 **E** Yoghurt (low fat) \$2.00 **E** Yoghurt & fruit cup \$2.50 **E** Yoghurt & muesli cup \$2.50